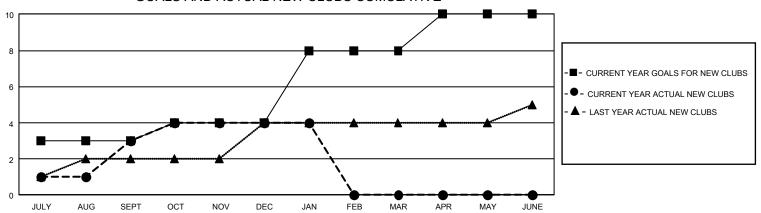

## GOALS AND ACTUAL NEW CLUBS CUMULATIVE

## GMT Constitutional Area 3, Group J

REPORT DOES NOT INCLUDE CLUBS IN UNDISTRICTED AREAS.

| Clubs                 |               |           |               |  |  |  |  |
|-----------------------|---------------|-----------|---------------|--|--|--|--|
| RESULTS FOR 2021-2022 |               |           |               |  |  |  |  |
| QUARTER               | NEW CLUB GOAL | NEW CLUBS | DROPPED CLUBS |  |  |  |  |
| JULY/AUG/SEPT         | 9             | 3         | 5             |  |  |  |  |
| OCT/NOV/DEC           | 3             | 1         | 3             |  |  |  |  |
| JAN/FEB/MAR           | 12            | 0         | 0             |  |  |  |  |
| APR/MAY/JUNE          | 6             | 0         | 0             |  |  |  |  |