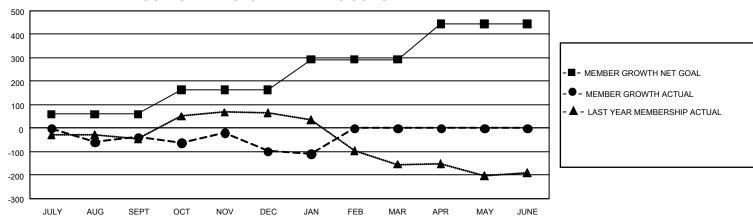

## GOALS AND ACTUAL MEMBERS CUMULATIVE

| DROPPED CLUBS: 8 |     | 65 CLUBS OF 199 ADDED 1 OR<br>MORE NEW MEMBERS | GENDER DISTRIBUTION                   |                |  |
|------------------|-----|------------------------------------------------|---------------------------------------|----------------|--|
|                  |     |                                                | MALE                                  | 2,836 (55.76%) |  |
|                  |     |                                                | FEMALE                                | 2,250 (44.24%) |  |
| DROPPED MEMBERS  |     |                                                | NON BINARY                            | 0 (0.00%)      |  |
| DECEASED         | 46  |                                                | PREFER NOT TO ANSWER                  | 0 (0.00%)      |  |
| CLUB CANCELLED   | 85  |                                                | TOTAL FAMILY UNIT MEMBERS             | 3 2.194        |  |
| OTHER            | 357 | CLICK HERE FOR                                 | TOTAL PAWIET ONLY MEMBERS             |                |  |
| TOTAL            | 488 | CUMULATIVE MEMBERSHIP DATA                     | FAMILY MEMBERS PAYING HALF DUES 1,154 |                |  |

| Members               |                           |                         |                                                    |  |  |  |  |  |
|-----------------------|---------------------------|-------------------------|----------------------------------------------------|--|--|--|--|--|
| RESULTS FOR 2021-2022 |                           |                         |                                                    |  |  |  |  |  |
| QUARTER               | MEMBER GROWTH NET<br>GOAL | MEMBER GROWTH<br>ACTUAL | DROPPED MEMBERS<br>ACTUAL (including<br>transfers) |  |  |  |  |  |
| JULY/AUG/SE           | EPT 60                    | 170                     | 185                                                |  |  |  |  |  |
| OCT/NOV/DE            | C 103                     | 244                     | 279                                                |  |  |  |  |  |
| JAN/FEB/MAR           | R 130                     | 44                      | 24                                                 |  |  |  |  |  |
| APR/MAY/JUNE          | NE 151                    | 0                       | 0                                                  |  |  |  |  |  |